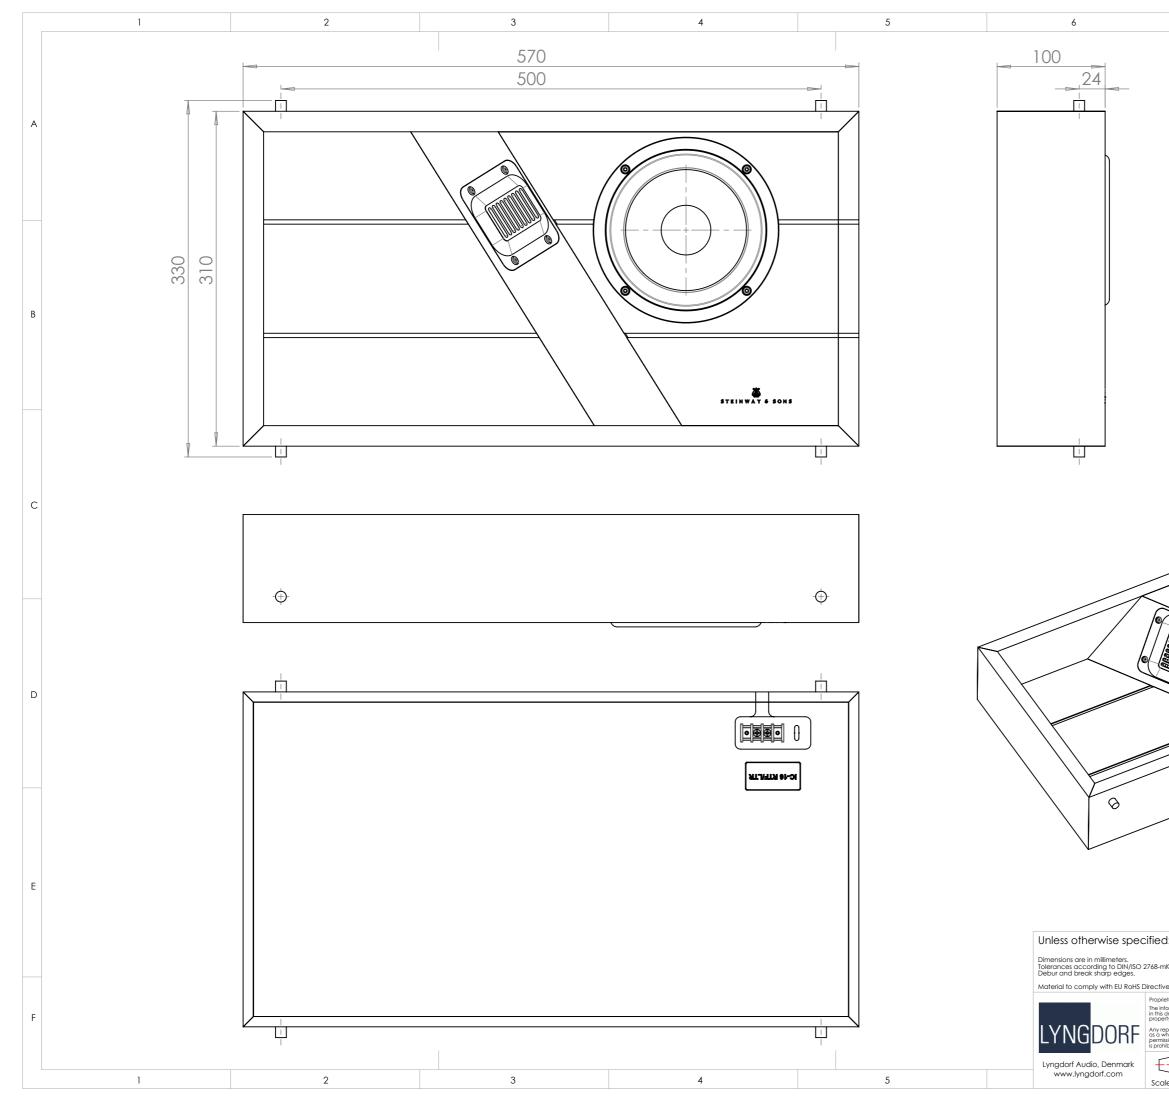

|                                                                                           | 7                           |            |                  |    | 8                    |   |
|-------------------------------------------------------------------------------------------|-----------------------------|------------|------------------|----|----------------------|---|
|                                                                                           |                             |            |                  |    |                      | A |
|                                                                                           |                             |            |                  |    |                      | В |
|                                                                                           |                             |            |                  |    |                      | С |
|                                                                                           |                             |            | CALL OF CONTRACT |    |                      | D |
|                                                                                           |                             |            |                  |    |                      | E |
| d:                                                                                        | Rev.By:<br>Material:        |            | Rev.Date:        |    | Sheet 1 of           | 1 |
| ηK.                                                                                       | Finish:                     |            |                  |    | Date:                | • |
| ve 2002/95/EC.<br>etary and confidential.                                                 | Colour:                     |            | Weight:          |    | 07122017<br>Creator: |   |
| formation contained<br>drawing is the sole<br>erty of Lyngdorf Audio.                     | Matte Black<br>Description: |            |                  |    | Brian Nielsen        |   |
| eproduction in part or<br>whole without the written<br>sion of Lyngdorf Audio<br>nibited. | Model  <br>Part No.:        | (Revision) |                  | IK |                      |   |
| Ile: Not to scale                                                                         |                             |            |                  |    |                      |   |